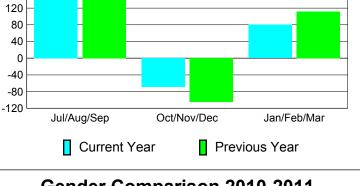

## YTD Status Quo Clubs 2010-2011

| <u> MEMBERSHIP</u> |             |               |                   |             |             |  |  |  |
|--------------------|-------------|---------------|-------------------|-------------|-------------|--|--|--|
|                    | <u>N</u>    | <b>Member</b> | <u>Membership</u> |             |             |  |  |  |
|                    |             | 201           | 2009-2010         |             |             |  |  |  |
|                    |             |               |                   |             |             |  |  |  |
|                    | Net         | Actual        | Actual            | Gain/       | Gain/       |  |  |  |
|                    | Memb        | New           | Dropped           | Loss of     | Loss of     |  |  |  |
| Month              | <u>Goal</u> | <u>Memb</u>   | <u>Memb</u>       | <u>Memb</u> | <u>Memb</u> |  |  |  |
| Jul/Aug/Sep        | 90          | 203           | -4                | 199         | 185         |  |  |  |
| Oct/Nov/Dec        | -20         | 11            | -80               | -69         | -105        |  |  |  |
| Jan/Feb/Mar        | 50          | 87            | -7                | 80          | 112         |  |  |  |
| Totals             | 120         | 301           | -91               | 210         | 192         |  |  |  |