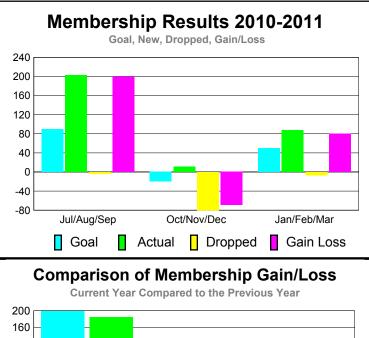

## YTD Status Quo Clubs 2010-2011

| <u> MEMBERSHIP</u> |             |               |                   |             |             |  |  |  |
|--------------------|-------------|---------------|-------------------|-------------|-------------|--|--|--|
|                    | <u>N</u>    | <b>Member</b> | <u>Membership</u> |             |             |  |  |  |
|                    |             | 201           | 2009-2010         |             |             |  |  |  |
|                    |             |               |                   |             |             |  |  |  |
|                    | Net         | Actual        | Actual            | Gain/       | Gain/       |  |  |  |
|                    | Memb        | New           | Dropped           | Loss of     | Loss of     |  |  |  |
| Month              | <u>Goal</u> | <u>Memb</u>   | <u>Memb</u>       | <u>Memb</u> | <u>Memb</u> |  |  |  |
| Jul/Aug/Sep        | 90          | 203           | -4                | 199         | 185         |  |  |  |
| Oct/Nov/Dec        | -20         | 11            | -80               | -69         | -105        |  |  |  |
| Jan/Feb/Mar        | 50          | 87            | -7                | 80          | 112         |  |  |  |
| Totals             | 120         | 301           | -91               | 210         | 192         |  |  |  |