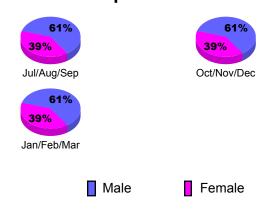

| Net         | Actual        | Actual            | Gain/       | Gain/       |  |  |  |
|                    | Memb        | New           | Dropped           | Loss of     | Loss of     |  |  |  |
| Month              | <u>Goal</u> | <u>Memb</u>   | <u>Memb</u>       | <u>Memb</u> | <u>Memb</u> |  |  |  |
| Jul/Aug/Sep        | 90          | 203           | -4                | 199         | 185         |  |  |  |
| Oct/Nov/Dec        | -20         | 11            | -80               | -69         | -105        |  |  |  |
| Jan/Feb/Mar        | 50          | 87            | -7                | 80          | 112         |  |  |  |
| Totals             | 120         | 301           | -91               | 210         | 192         |  |  |  |





## **Gender Comparison 2010-2011**