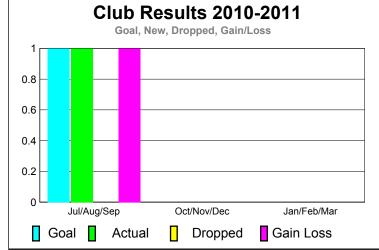

## 2010-2011 GMT Reports for District (or Undistricted) District 300A3

Location: M.D. 300 Taiwan GMT CA: 5 **GMT: PEI-JEN CHEN** 

0

|             |                            | <u>Club</u><br><b>201</b>     |                                   | <u>Clubs</u><br>2009-2010        |                                  |  |  |  |  |
|-------------|----------------------------|-------------------------------|-----------------------------------|----------------------------------|----------------------------------|--|--|--|--|
| Month       | New<br>Club<br><u>Goal</u> | Actual<br>New<br><u>Clubs</u> | Actual<br>Dropped<br><u>Clubs</u> | Gain/<br>Loss of<br><u>Clubs</u> | Gain/<br>Loss of<br><u>Clubs</u> |  |  |  |  |
| Jul/Aug/Sep | 1                          | 1                             | 0                                 | 1                                | 0                                |  |  |  |  |
| Oct/Nov/Dec | 0                          | 0                             | 0                                 | 0                                | 0                                |  |  |  |  |
| Jan/Feb/Mar | 0                          | 0                             | 0                                 | 0                                | 0                                |  |  |  |  |