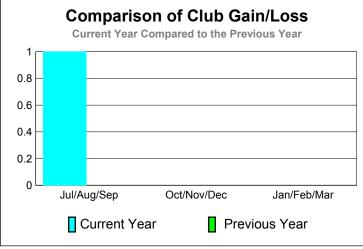

## 2010-2011 GMT Reports for District (or Undistricted) District 300A3

Location: M.D. 300 Taiwan GMT CA: 5 **GMT: PEI-JEN CHEN** 

0

|             |                            | <u>Club</u><br><b>201</b>     |                                   | <u>Clubs</u><br>2009-2010        |                                  |  |  |  |  |
|-------------|----------------------------|-------------------------------|-----------------------------------|----------------------------------|----------------------------------|--|--|--|--|
| Month       | New<br>Club<br><u>Goal</u> | Actual<br>New<br><u>Clubs</u> | Actual<br>Dropped<br><u>Clubs</u> | Gain/<br>Loss of<br><u>Clubs</u> | Gain/<br>Loss of<br><u>Clubs</u> |  |  |  |  |
| Jul/Aug/Sep | 1                          | 1                             | 0                                 | 1                                | 0                                |  |  |  |  |
| Oct/Nov/Dec | 0                          | 0                             | 0                                 | 0                                | 0                                |  |  |  |  |
| Jan/Feb/Mar | 0                          | 0                             | 0                                 | 0                                | 0                                |  |  |  |  |